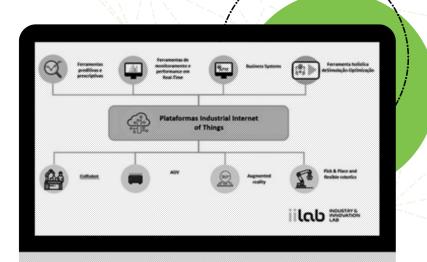

## IIOT Platform

## CHALLENGE

Communication with equipment and systems: sensors/actuators, robots, industrial equipment

## SOLUTION

Selection and integration of Open Source solutions to enable communication between devices, machines, operators and management applications, by adapting different data communication protocols and data formats.

## APPLICATION

Internal Logistics (automotive, aeronautics and footwear); Assembly lines (automotive industry).

<u>\</u>)

Advanced

Automation Control

& Industrial Robotics

Mobile Robotics & Internal Logistics Cyber Physical Systems (CPS) & Internet of Things (IoT)